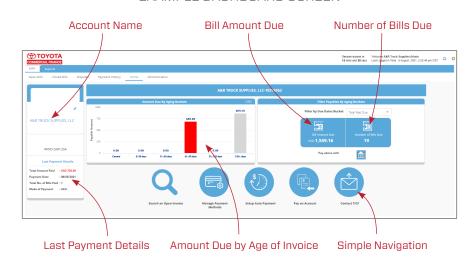

### EXAMPLE DASHBOARD SCREEN

If you have any questions, please contact our customer service department during normal business hours: 7:00 a.m. – 6:00 p.m. (CST) Monday – Thursday, and from 7:00 a.m. – 5:00 p.m. (CST) on Fridays.

# BENEFITS OF OUR CUSTOMER PORTAL

- ▲ Track the balance due on financed equipment by viewing account history and transaction details
- ▲ Review TICF invoices and set up payment reminders
- ▲ Make a one-time payment
- ✓ Set up automatic payments
- ▲ Enroll in ACH for payment processing
- ✓ View payment history
- ▲ Manage account user access
- Receive electronic payment notices
- ▲ Request a pay-off quote (Launching Q1 2023)
- ▲ Request an amortization schedule